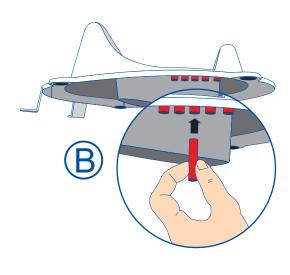

## How to use:

Hook the child's toilet seat with its rear hooks under the seat of the toilet (Figure A). If necessary use the adjustment pins from the underside of the Rotho-Babydesign toilet seat (Figure B).