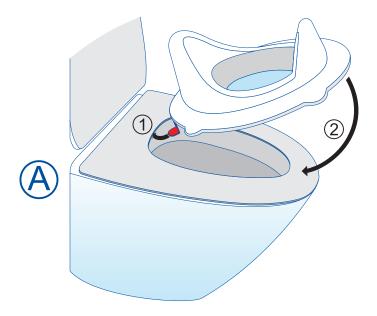

## How to use:

Hook the child's toilet seat with its rear hooks under the seat of the toilet (Figure A). If necessary use the adjustment pins from the underside of the Rotho-Babydesign toilet seat (Figure B).