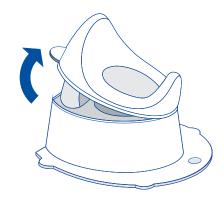

## How to use:

- To empty, open the catch at the rear, remove the inner.
- When inserting, click the small opening on the front edge first, then close the catch at the rear.

Please only use lukewarm soapy water to clean. Do not use solvents or scouring agents.